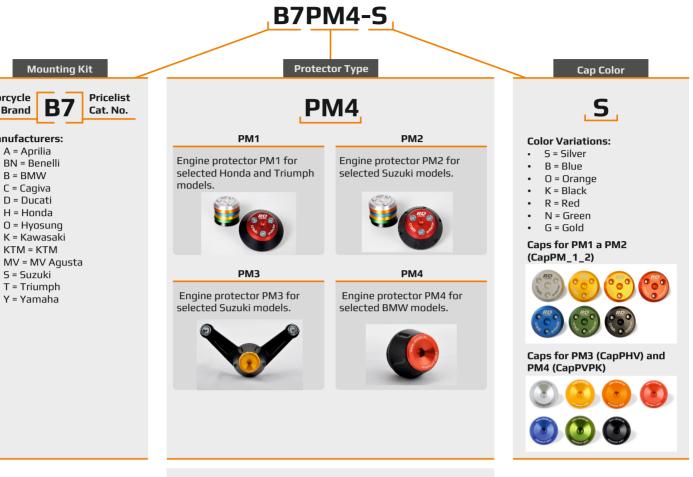

# **ENGINE PROTECTORS**

Motorcycle

Brand

Manufacturers:

A = Aprilia

B = BMW

C = Cagiva

D = Ducati

H = Honda

O = Hyosung

K = Kawasaki

KTM = KTM

S = Suzuki T = Triumph

Y = Yamaha

BN = Benelli

Example of an order including protector PM4 with red cap for BMW S1000R: **B7 + PM4 + capPVPK-R** 

#### **Color Variations:**

- S = Silver B = Blue
- O = Orange K = Black
- R = Red
- N = Green
- G = Gold