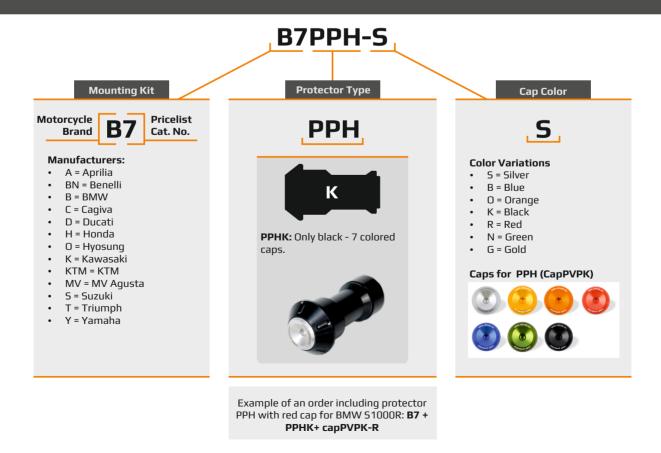

# WHEEL AXIS PROTECTORS

#### **Color Variations:**

- S = Silver B = Blue
- O = Orange K = Black
- R = Red
- N = Green
- G = Gold