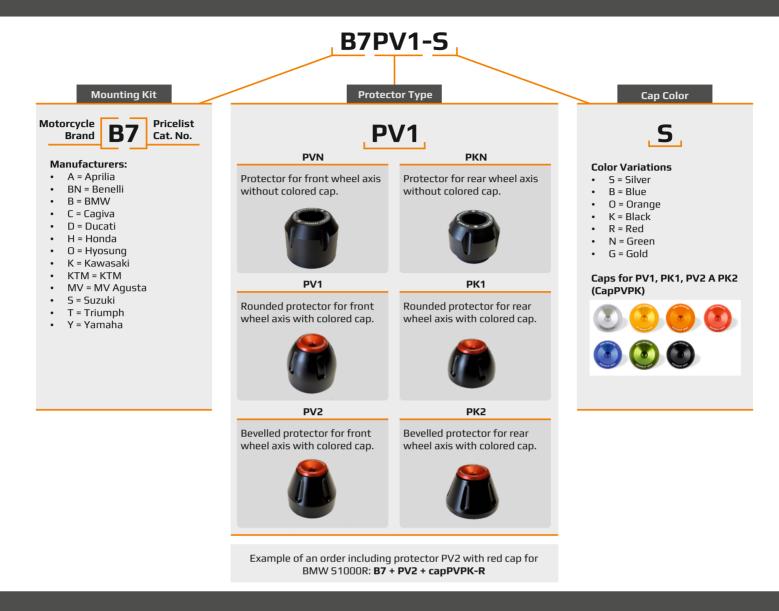

# WHEEL AXIS PROTECTORS

#### **Color Variations:**

- S = Silver B = Blue
- O = Orange K = Black
- R = Red
- N = Green
- G = Gold