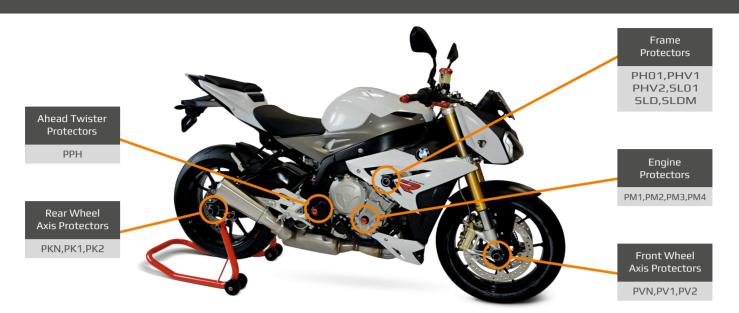

# RDMOTO MANUAL - CRASH PROTECTORS AND SLIDERS

# FRAME PROTECTORS

Motorcycle Brand

**Pricelist** Cat. No.

**Mounting Kit Variations: B7** = for PH01, PHV1 a PHV2 **B75** = for SL01 B7SD = for SLD **B7SDM** = for SLDM

# WHEEL AXIS PROTECTORS

## **AHEAD TWISTER PROTECTORS**

# **ENGINE PROTECTORS**

Motorcycle

Brand

Manufacturers:

A = Aprilia

B = BMW

C = Cagiva

D = Ducati